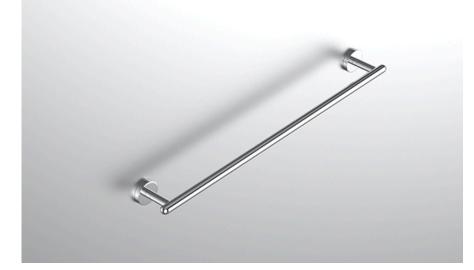

## **COLLECTION AIRE**

TOWEL BAR

| Model                                                        |                          | Product                                                                          | Finishes Available                                               |
|--------------------------------------------------------------|--------------------------|----------------------------------------------------------------------------------|------------------------------------------------------------------|
| AIR-TWB9<br>AIR-TWB12<br>AIR-TWB18<br>AIR-TWB24<br>AIR-TWB30 |                          | 9" Towel Bar<br>12" Towel Bar<br>18" Towel Bar<br>24" Towel Bar<br>30" Towel Bar | Multiple finishes available. Over 23 finishes<br>to choose from. |
| finishes                                                     | Polished (-P)            | Antique Copper (-ACOP)                                                           | Polished Gold (-PGLD)                                            |
|                                                              | Brushed (-B)             | Polished Brass (-PBRS)                                                           | Brushed Copper (-BCOP)                                           |
|                                                              | Brushed Gold (-BGLD)     | Matte White (-WHT)                                                               | Brushed Rose Gold (-BRGD)                                        |
|                                                              | Matte Black (-BLK)       | Brushed Modern Bronze (-BMBI                                                     | RZ) Brushed Black (-BRBLK)                                       |
|                                                              | Oil Rubbed Bronze (-ORB) | Glossy White (-GWHT)                                                             | Polished Black (-PBLK)                                           |
|                                                              | Brushed Brass (-BBRS)    | Polished Rose Gold (-PRGD)                                                       | Antique Nickel (-ANKL)                                           |
|                                                              | Brushed Bronze (-BBRZ)   | Unlacquered Brass (-UBRS)                                                        | Black Nickel (-NKBL)                                             |
|                                                              | Antique Brass (-ABRS)    | Polished Nickel (-PNKL)                                                          |                                                                  |

COLLECTION AIRE TOWEL BAR