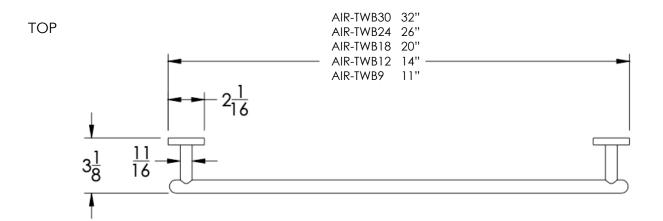

## **COLLECTION AIRE**

TOWEL BAR

| Model                                                        |                          | Product                                                                          | Finishes Available                                               |
|--------------------------------------------------------------|--------------------------|----------------------------------------------------------------------------------|------------------------------------------------------------------|
| AIR-TWB9<br>AIR-TWB12<br>AIR-TWB18<br>AIR-TWB24<br>AIR-TWB30 |                          | 9" Towel Bar<br>12" Towel Bar<br>18" Towel Bar<br>24" Towel Bar<br>30" Towel Bar | Multiple finishes available. Over 23 finishes<br>to choose from. |
| finishes                                                     | Polished (-P)            | Antique Copper (-ACOP)                                                           | Polished Gold (-PGLD)                                            |
|                                                              | Brushed (-B)             | Polished Brass (-PBRS)                                                           | Brushed Copper (-BCOP)                                           |
|                                                              | Brushed Gold (-BGLD)     | Matte White (-WHT)                                                               | Brushed Rose Gold (-BRGD)                                        |
|                                                              | Matte Black (-BLK)       | Brushed Modern Bronze (-BMBI                                                     | RZ) Brushed Black (-BRBLK)                                       |
|                                                              | Oil Rubbed Bronze (-ORB) | Glossy White (-GWHT)                                                             | Polished Black (-PBLK)                                           |
|                                                              | Brushed Brass (-BBRS)    | Polished Rose Gold (-PRGD)                                                       | Antique Nickel (-ANKL)                                           |
|                                                              | Brushed Bronze (-BBRZ)   | Unlacquered Brass (-UBRS)                                                        | Black Nickel (-NKBL)                                             |
|                                                              | Antique Brass (-ABRS)    | Polished Nickel (-PNKL)                                                          |                                                                  |

## Dimensions in inches

FRONT

SIDE

NOTE: Dimensions subject to change without notice.