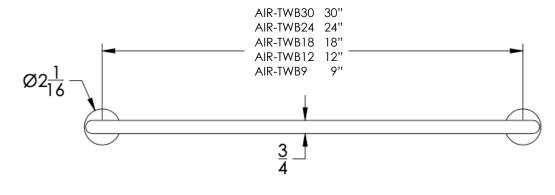

## **COLLECTION AIRE**

TOWEL BAR

| Model                                                        |                          | Product                                                                          | Finishes Available                                               |
|--------------------------------------------------------------|--------------------------|----------------------------------------------------------------------------------|------------------------------------------------------------------|
| AIR-TWB9<br>AIR-TWB12<br>AIR-TWB18<br>AIR-TWB24<br>AIR-TWB30 |                          | 9" Towel Bar<br>12" Towel Bar<br>18" Towel Bar<br>24" Towel Bar<br>30" Towel Bar | Multiple finishes available. Over 23 finishes<br>to choose from. |
| finishes                                                     | Polished (-P)            | Antique Copper (-ACOP)                                                           | Polished Gold (-PGLD)                                            |
|                                                              | Brushed (-B)             | Polished Brass (-PBRS)                                                           | Brushed Copper (-BCOP)                                           |
|                                                              | Brushed Gold (-BGLD)     | Matte White (-WHT)                                                               | Brushed Rose Gold (-BRGD)                                        |
|                                                              | Matte Black (-BLK)       | Brushed Modern Bronze (-BMBI                                                     | RZ) Brushed Black (-BRBLK)                                       |
|                                                              | Oil Rubbed Bronze (-ORB) | Glossy White (-GWHT)                                                             | Polished Black (-PBLK)                                           |
|                                                              | Brushed Brass (-BBRS)    | Polished Rose Gold (-PRGD)                                                       | Antique Nickel (-ANKL)                                           |
|                                                              | Brushed Bronze (-BBRZ)   | Unlacquered Brass (-UBRS)                                                        | Black Nickel (-NKBL)                                             |
|                                                              | Antique Brass (-ABRS)    | Polished Nickel (-PNKL)                                                          |                                                                  |

## Dimensions in inches

FRONT

SIDE

NOTE: Dimensions subject to change without notice.